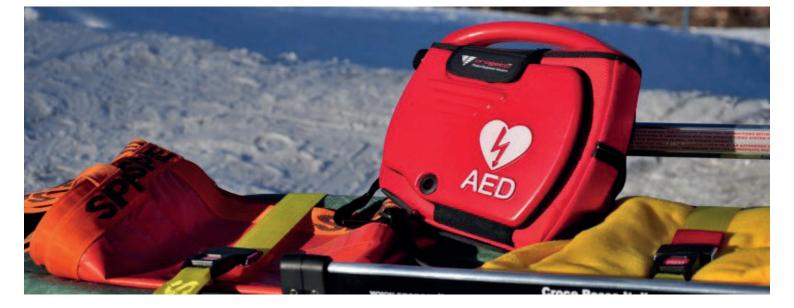

# **Rescue Sam**

Aed is Suitable in All Situations





# Integrated Coach

During the rescue operation, you can count on the reliability of the Rescue SAM AED. Afterwards, you will be guided step by step through the cardiac massage phase using the RCP metronome, which allows to support the operator in maintaining the correct rhythm of the compressions.

# Intuitive and user friendly

We are the only Italian defibrillators manufacturer. We are committed to creating AEDs reliable and equipped with the best technology as well as easy to be used by any person. We deal directly with the design, production and marketing of AEDs, ensuring high quality standards.

#### Italian warranty

Trust is the most important characteristic of any relationship. This is why the Rescue SAM defibrillator can count on an a warranty up to 8 years.

# The best " valu